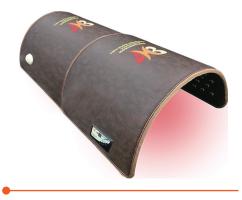

#### **Germanium Twin Turtle Mat**

Using germanium ceramic, the product enhances the effect of far-infrared rays, which drive into the deeper layers of your skin to increase your body temperature. It also maintains a proper level of body temperature and moisture while being very effective in resolving fatigue.