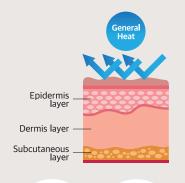

# A dome sauna of your own, built by the hands of bio-health masters, BHD Beauty-Ray Incubator!

A health care-specialized product that uses far-infrared and near-infrared rays simultaneously.

Penetrates to the dermis layer of the skin and improves blood circulation in the body. Fatigue recovery, diet, and the effect of excreting waste product.

<sup>%</sup> Due to the nature of handcrafted products, the size may vary slightly. % All of our products are eco-friendly and made of vegan leather.

\$ 5,416.67

What is far-infrared?

When you divide the spectrum of infrared rays by wavelengths, the zone of electromagnetic wave that is the farthest from the visible light, that is, the zone with the longest wavelength and lowest frequency, is called infrared. Infrared rays penetrate the skin up to 4 to 5 centimeters, which is 80 times deeper than general heat. Also, it makes cells vibrate more than 2,000 every sixty seconds, invigorating the tissues in the cells. The far-infrared sauna therapy is effective in enhancing immunity and beneficial to those with cardiovascular diseases.