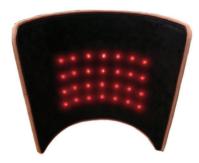

# **Dual LED**

Blood circulation

Pain relief

Waste removal

Collagen generation

Reduces body fat

## **Beauty-Ray Health Belt**

Utilizing the near-infrared rays, which go deepest into the skin, our product is highly effective in skin cosmetic applications and helps burn your body fat.

1200 x 200 (mm) \$ 366.67

# **Beauty-Ray Illite Belt**

The illite ceramic increases the benefits of far-infrared rays, helping remove wastes and being a good source of minerals to facilitate the formation of collagen.

1200 x 250 (mm) \$ 375