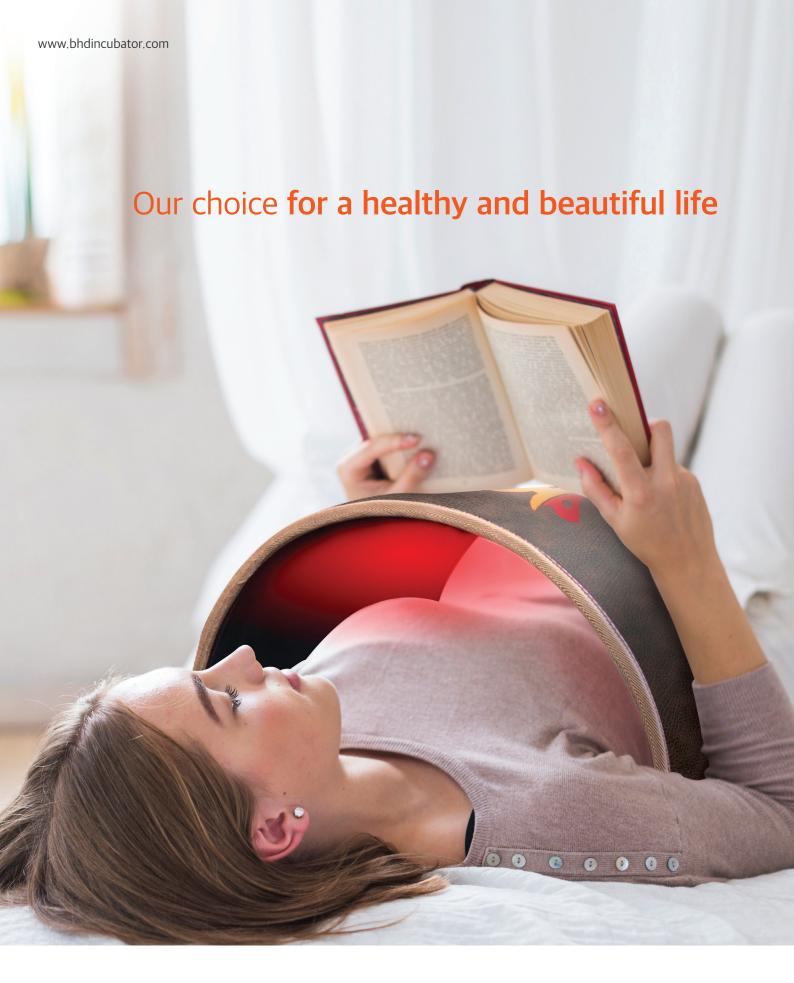

# A dome sauna of your own, built by the hands of bio-health masters, BHD Beauty-Ray Incubator!

A health care-specialized product that uses far-infrared and near-infrared rays simultaneously.

Penetrates to the dermis layer of the skin and improves blood circulation in the body. Fatigue recovery, diet, and the effect of excreting waste product.

### Near-infrared module

Near-infrared rays have a wavelength that allows them to reach the dermis layer of the skin, boosting the activities of mitochondria that supply cells with energy and, therefore, highly effective in facilitating blood circulation, removal of wastes, and easing pain.