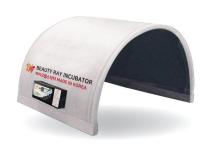

# A dome sauna of your own, built by the hands of bio-health masters, BHD Beauty-Ray Incubator!

A health care-specialized product that uses far-infrared and near-infrared rays simultaneously.

Penetrates to the dermis layer of the skin and improves blood circulation in the body. Fatigue recovery, diet, and the effect of excreting waste product.

\* All of our products are eco-friendly and made of vegan leather.

BHD Beauty-ray Incubator Gold \$ 1,833.33

BHD Beauty-ray Incubator XL \$ 2,166.67

Far-infrared Laser Dome Sauna 570 x 620 x 350 (mm) \$1,500