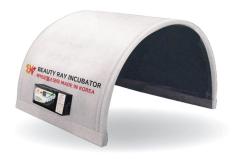

# A dome sauna of your own, built by the hands of bio-health masters, BHD Beauty-Ray Incubator!

A health care-specialized product that uses far-infrared and near-infrared rays simultaneously.

Penetrates to the dermis layer of the skin and improves blood circulation in the body. Fatigue recovery, diet, and the effect of excreting waste product.

\* All of our products are eco-friendly and made of vegan leather.

BHD Beauty-ray Incubator Gold \$ 1,833.33

BHD Beauty-ray Incubator XL \$ 2,166.67

Far-infrared Laser Dome Sauna 570 x 620 x 350 (mm) \$1,500