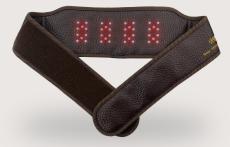

## **Beauty-Ray Health Belt**

Utilizing the near-infrared rays, which go deepest into the skin, our product is highly effective in skin cosmetic applications and helps burn your body fat.

1200 x 200 (mm) \$ 366.67

# **Beauty-Ray Illite Belt**

The illite ceramic increases the benefits of far-infrared rays, helping remove wastes and being a good source of minerals to facilitate the formation of collagen.

1200 x 250 (mm) \$ 375