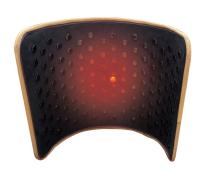

# A dome sauna of your own, built by the hands of bio-health masters, BHD Beauty-Ray Incubator!

A health care-specialized product that uses far-infrared and near-infrared rays simultaneously.

Penetrates to the dermis layer of the skin and improves blood circulation in the body. Fatigue recovery, diet, and the effect of excreting waste product.

### Near-infrared module

Near-infrared rays have a wavelength that allows them to reach the dermis layer of the skin, boosting the activities of mitochondria that supply cells with energy and, therefore, highly effective in facilitating blood circulation, removal of wastes, and easing pain.