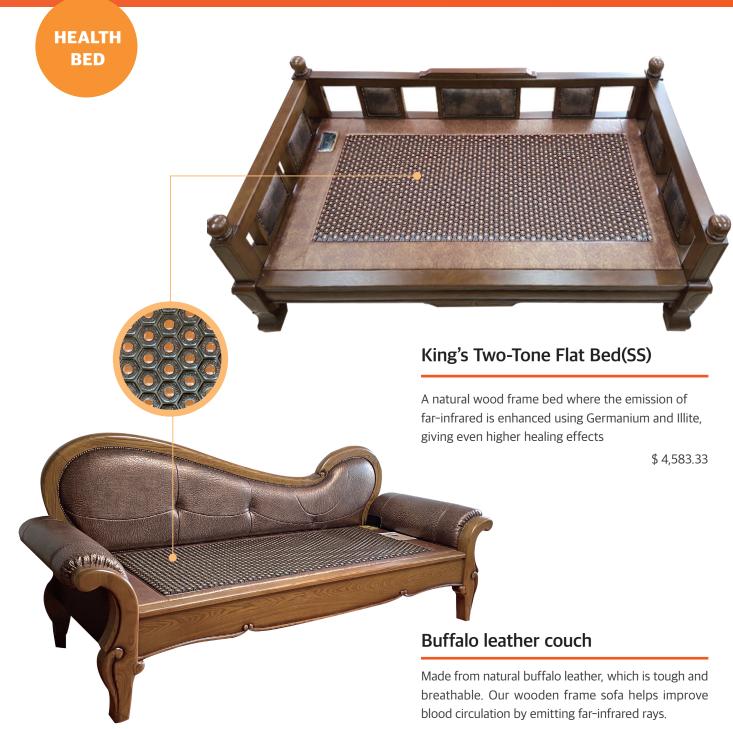

#### What is illite?

It is a rare mineral produced in Yeongdong, Chungbuk. This rare mineral contains a good amount of trace elements that are beneficial to humans while purifying the blood.

| PRODUCT         | SIZE (mm)   | PRICE       |
|-----------------|-------------|-------------|
| Healing mat     | 420 x 800   | \$ 500      |
| Half single     | 680 x 1040  | \$ 733.33   |
| Three-seat sofa | 550 x 1500  | \$ 1,000    |
| Single (S)      | 800 x 1900  | \$ 1,833.33 |
| Queen (Q)       | 1350 x 1900 | \$ 2,333.33 |
| King (K)        | 1500 x 2000 | \$ 2,666.67 |

#### **Germanium Twin Turtle Mat**

Using germanium ceramic, the product enhances the effect of far-infrared rays, which drive into the deeper layers of your skin to increase your body temperature. It also maintains a proper level of body temperature and moisture while being very effective in resolving fatigue.

#### What is germanium?

Germanium is a carbon group element, with 32 being its atomic number. It provides human bodies with oxygen and helps slow aging. It also prevents senile dementia and age spots.

| PRODUCT        | SIZE (mm)   | PRICE       |
|----------------|-------------|-------------|
| Healing mat    | 420 x 800   | \$ 500      |
| Four-seat sofa | 550 x 1900  | \$ 1,250    |
| Single (S)     | 800 x 1900  | \$ 1,833.33 |
| Queen (Q)      | 1350 x 1900 | \$ 2,333.33 |
| King (K)       | 1500 x 2000 | \$ 2,666.67 |