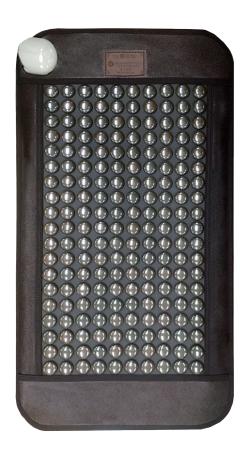

#### **Germanium Twin Turtle Mat**

Using germanium ceramic, the product enhances the effect of far-infrared rays, which drive into the deeper layers of your skin to increase your body temperature. It also maintains a proper level of body temperature and moisture while being very effective in resolving fatigue.

#### What is germanium?

Germanium is a carbon group element, with 32 being its atomic number. It provides human bodies with oxygen and helps slow aging. It also prevents senile dementia and age spots.

| PRODUCT        | SIZE (mm)   | PRICE       |
|----------------|-------------|-------------|
| Healing mat    | 420 x 800   | \$ 500      |
| Four-seat sofa | 550 x 1900  | \$ 1,250    |
| Single (S)     | 800 x 1900  | \$ 1,833.33 |
| Queen (Q)      | 1350 x 1900 | \$ 2,333.33 |
| King (K)       | 1500 x 2000 | \$ 2,666.67 |