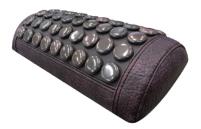

Beauty-Ray Premium Belt

\$ 500

Beauty-Ray Premium Gold \$ 641.67

Illite Cervical Spine Pillow

\$ 125

Germanium Warming Cervical
Spine Pillow \$ 375

**Precious Serpentine Pillow** 

\$ 275

#### What is precious serpentine?

It is a type of natural jade that makes your body resonate with energy. When heated, it emits far-infrared rays.