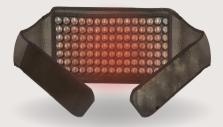

## **Beauty-Ray Health Belt**

Utilizing the near-infrared rays, which go deepest into the skin, our product is highly effective in skin cosmetic applications and helps burn your body fat.

1200 x 200 (mm) \$ 366.67

What is near-infrared?

Near-infrared is the nearest of the heat radiation which is generated where the temperature of the sun is  $1800 \sim 2200 \,^{\circ}$ C. It is a short-wavelength ray that is harmless to our body, where the heat wavelength delivers heat directly to the target object without increasing the temperature of the air. It invigorates living tissues to slow the progress of atopy, melasma, athlete's foot, and aging while stabilizing your brainwave to help you enjoy a deep and comfortable sleep. There are ongoing studies to examine the effect of near-infrared in annihilating cancer.