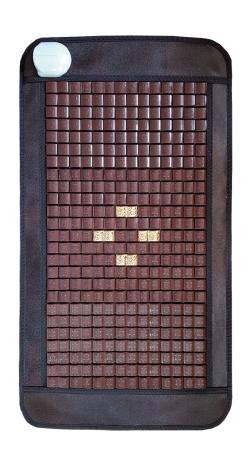

# Precious Serpentine Mat

| PRODUCT                           | SIZE (mm)  | PRICE       |
|-----------------------------------|------------|-------------|
| Two-seat precious serpentine sofa | 500 x 900  | \$ 641.67   |
| Precious serpentine single        | 800 x 1900 | \$ 1,833.33 |

#### What is precious serpentine?

It is a type of natural jade that makes your body resonate with energy. When heated, it emits far-infrared rays.