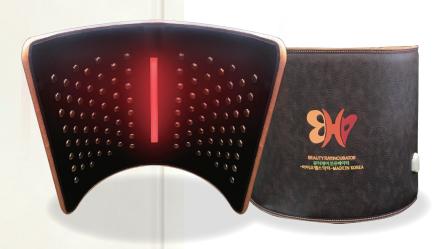

## **Beauty-Ray Health Belt**

Utilizing the near-infrared rays, which go deepest into the skin, our product is highly effective in skin cosmetic applications and helps burn your body fat.

1200 x 200 (mm) \$ 366.67

# **Beauty-Ray Illite Belt**

The illite ceramic increases the benefits of far-infrared rays, helping remove wastes and being a good source of minerals to facilitate the formation of collagen.

1200 x 250 (mm) \$ 375

Beauty-Ray Premium Belt

\$ 500

Beauty-Ray Premium Gold \$ 641.67

Illite Cervical Spine Pillow

\$ 125

Germanium Warming Cervical
Spine Pillow \$ 375

**Precious Serpentine Pillow** 

\$ 275