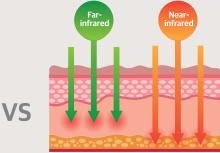

<sup>%</sup> Due to the nature of handcrafted products, the size may vary slightly. % All of our products are eco-friendly and made of vegan leather.

\$ 5,416.67

What is far-infrared?

When you divide the spectrum of infrared rays by wavelengths, the zone of electromagnetic wave that is the farthest from the visible light, that is, the zone with the longest wavelength and lowest frequency, is called infrared. Infrared rays penetrate the skin up to 4 to 5 centimeters, which is 80 times deeper than general heat. Also, it makes cells vibrate more than 2,000 every sixty seconds, invigorating the tissues in the cells. The far-infrared sauna therapy is effective in enhancing immunity and beneficial to those with cardiovascular diseases.

What is near-infrared?

Near-infrared is the nearest of the heat radiation which is generated where the temperature of the sun is  $1800 \sim 2200 \,^{\circ}$ C. It is a short-wavelength ray that is harmless to our body, where the heat wavelength delivers heat directly to the target object without increasing the temperature of the air. It invigorates living tissues to slow the progress of atopy, melasma, athlete's foot, and aging while stabilizing your brainwave to help you enjoy a deep and comfortable sleep. There are ongoing studies to examine the effect of near-infrared in annihilating cancer.